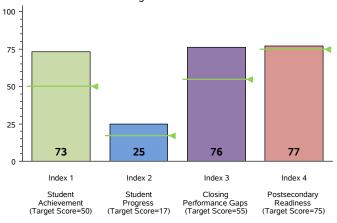

## 2013 Performance Index

State accountability ratings are based on four performance indexes: Student Achievement, Student Progress, Closing Performance Gaps, and Postsecondary Readiness. The bar chart below illustrates the index scores (ranging from 0 to 100) for this campus for a given index. The *Target Score* -- the score required to meet each index's standard -- is indicated below the index description and as a line on each bar. In order to receive the **Met Standard** accountability rating, the campus must have met or exceeded the target score on each index evaluated.

## 2013 Accountability Rating

#### Met Standard

For 2013 state accountability, campuses are rated as **Met Standard**, **Improvement Required**, or **Not Rated**. The rating, **Met Alternative Standard**, is assigned to charters and alternative education campuses evaluated under alternative education accountability (AEA) provisions.