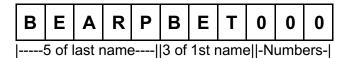

### I. Your SBISD NETWORK NAME

Your SBISD Network Name is the <u>first five letters of your last name</u>, the <u>first three of your first name</u> and <u>the numbers 000</u> (In some cases, the numbers may be 001, 002, etc.).

#### **EXAMPLE**: BETTY BEARPRIDE

#### MY SBISD NETWORK NAME

|-----5 of last name---- ||3 of 1st name||-Numbers-|