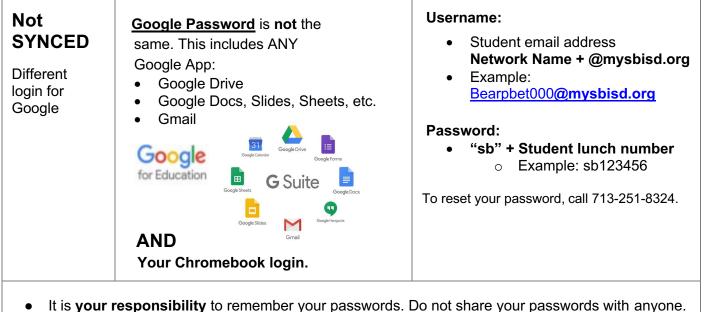

## II. SBISD DEFAULT PASSWORD (for new students)

| SYNCED<br>Same login<br>for all 3<br>software<br>programs | All the same Username and Password         •       SBISD WiFi Network         •       Skyward         •       Naviance | <ul> <li>Your password is your<br/>NEW password that you<br/>made.</li> <li>To reset your password,<br/>call 713-251-8324.</li> </ul>                                                                                                                                                                                                                                                                                      |
|-----------------------------------------------------------|------------------------------------------------------------------------------------------------------------------------|----------------------------------------------------------------------------------------------------------------------------------------------------------------------------------------------------------------------------------------------------------------------------------------------------------------------------------------------------------------------------------------------------------------------------|
|                                                           | itslearning<br>https://sbisd.itslearning.com/                                                                          | <ul> <li>Username: <ul> <li>Student email address</li> <li>Network Name + @mysbisd.org</li> </ul> </li> <li>Example: <ul> <li>Bearpbet000@mysbisd.org</li> </ul> </li> <li>Password: <ul> <li>sb + Student's lunch number</li> <li>for elementary students</li> <li>Example: sb123456</li> </ul> </li> <li>Secondary students create and manage their own passwords.</li> </ul> To reset your password, call 713-251-8324. |

- It is your responsibility to remember your passwords. Do not share your passwords with anyone
  If you have changed your password and cannot remember it, call the SBISD
- Technology Help Desk at 713-251-TECH (8324)

## III. STUDENT EMAIL ADDRESS

Your student email address is made up of your "SBISD NETWORK NAME" above + "@mysbisd.org" Using the example above, the student above would have the following email: bearpbet000@mysbisd.org.